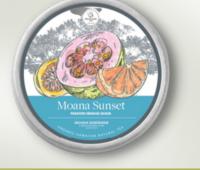

#### **Tea Tins**

| The Tea Farm Tea Tins are sold | The |
|--------------------------------|-----|
| at bulk with either            | wh  |
| The Tea Farm branding or can   | eas |
| be customized for your         |     |
| ousiness needs.                |     |
|                                |     |

Tea tins include a cotton mesh, and is sold in whole loose leaf.

**MIN 1LB PER TEA** 

**MIN 1 CASES** 

Page 05