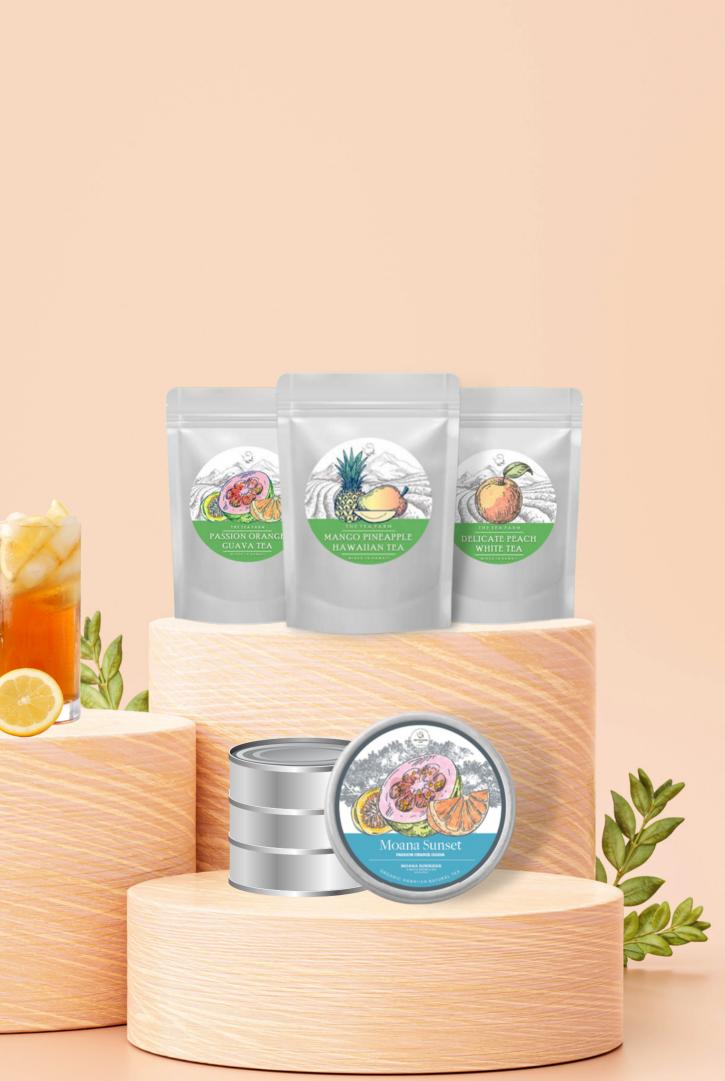

#### **Tea Tins**

| The Tea Farm Tea Tins are sold | The |
|--------------------------------|-----|
| at bulk with either            | wh  |
| The Tea Farm branding or can   | eas |
| be customized for your         |     |
| ousiness needs.                |     |
|                                |     |

Tea tins include a cotton mesh, and is sold in whole loose leaf.

**MIN 1LB PER TEA** 

**MIN 1 CASES** 

Page 05

Over **200** loose tea mixes available. Ask us about customizing your own specialty mix.

|  | Tea Name                    | 1 Pound<br>(min 1lb per tea) | Tins<br>(min 1 case per tea - 24 tin |
|--|-----------------------------|------------------------------|--------------------------------------|
|  | Earl Grey Hibiscus Black    | \$38.40                      | \$192                                |
|  | *Passion Orange Guava Black | \$41.40                      | \$192                                |
|  | Pineapple Mango Black       | \$44.40                      | \$192                                |
|  | Orange Cream Black          | \$38.50                      | \$186                                |
|  | Peach White                 | \$45                         | \$198                                |
|  | Jasmine Dragon Green        | \$65.60                      | \$292                                |
|  |                             |                              |                                      |