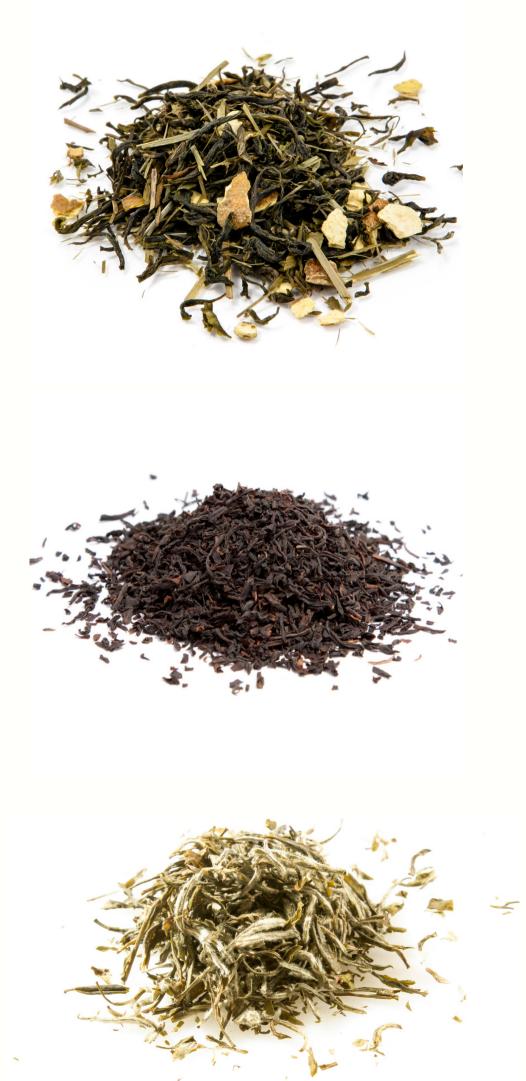

#### **Loose Tea**

Packaged in 1lb or 10lb packages.

Our whole loose leaf tea is packaged fresh and can easily be repackaged or served immediately.

Over **200** loose tea mixes available. Ask us about customizing your own specialty mix.

|  | Tea Name                    | 1 Pound<br>(min 1lb per tea) | Tins<br>(min 1 case per tea - 24 tin |
|--|-----------------------------|------------------------------|--------------------------------------|
|  | Earl Grey Hibiscus Black    | \$38.40                      | \$192                                |
|  | *Passion Orange Guava Black | \$41.40                      | \$192                                |
|  | Pineapple Mango Black       | \$44.40                      | \$192                                |
|  | Orange Cream Black          | \$38.50                      | \$186                                |
|  | Peach White                 | \$45                         | \$198                                |
|  | Jasmine Dragon Green        | \$65.60                      | \$292                                |
|  |                             |                              |                                      |