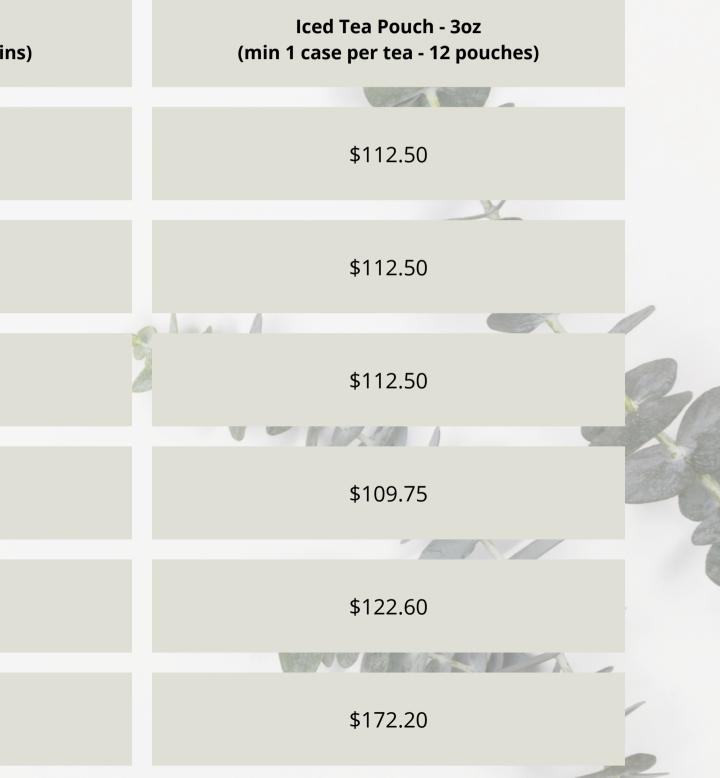

#### **Iced Tea Pouch**

e Tea Farm prepares each ole leaf iced tea pouch for se and convenience for your ff to prepare iced tea to your stomers.

Each pouch can be customized to your brewing vessel.

**MIN 1 CASE PER** 

Over **200** loose tea mixes available. Ask us about customizing your own specialty mix.

|  | Tea Name                    | 1 Pound<br>(min 1lb per tea) | Tins<br>(min 1 case per tea - 24 tin |
|--|-----------------------------|------------------------------|--------------------------------------|
|  | Earl Grey Hibiscus Black    | \$38.40                      | \$192                                |
|  | *Passion Orange Guava Black | \$41.40                      | \$192                                |
|  | Pineapple Mango Black       | \$44.40                      | \$192                                |
|  | Orange Cream Black          | \$38.50                      | \$186                                |
|  | Peach White                 | \$45                         | \$198                                |
|  | Jasmine Dragon Green        | \$65.60                      | \$292                                |
|  |                             |                              |                                      |