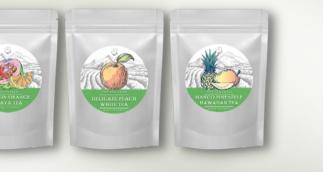

#### **Loose Tea**

Packaged in 1lb or 10lb packages.

Our whole loose leaf tea is packaged fresh and can easily be repackaged or served immediately.

Over **200** loose tea mixes available. Ask us about customizing your own specialty mix.

|  | Tea Name                    | 1 Pound<br>(min 1lb per tea) | Tins<br>(min 1 case per tea - 24 tin |
|--|-----------------------------|------------------------------|--------------------------------------|
|  | Earl Grey Hibiscus Black    | \$38.40                      | \$192                                |
|  | *Passion Orange Guava Black | \$41.40                      | \$192                                |
|  | Pineapple Mango Black       | \$44.40                      | \$192                                |
|  | Orange Cream Black          | \$38.50                      | \$186                                |
|  | Peach White                 | \$45                         | \$198                                |
|  | Jasmine Dragon Green        | \$65.60                      | \$292                                |
|  |                             |                              |                                      |