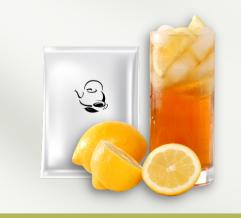

#### **Iced Tea Pouch**

e Tea Farm prepares each ole leaf iced tea pouch for se and convenience for your ff to prepare iced tea to your stomers.

Each pouch can be customized to your brewing vessel.

**MIN 1 CASE PER** 